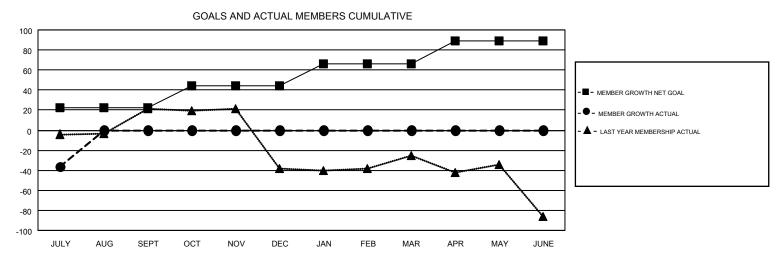

## GMT MONTHLY MEMBERSHIP PROGRESS REPORT

Results as of: 7/31/2019

GMT CA 1

Multiple District 29

**LOCATION: WEST VIRGINIA** 

**OPEN** 

|               | Club          | s           |               | Members  RESULTS FOR 2019-2020 |                           |                         |                                              |  |
|---------------|---------------|-------------|---------------|--------------------------------|---------------------------|-------------------------|----------------------------------------------|--|
|               | RESULTS FOR   | R 2019-2020 |               |                                |                           |                         |                                              |  |
| QUARTER       | NEW CLUB GOAL | NEW CLUBS   | DROPPED CLUBS | QUARTER                        | MEMBER GROWTH NET<br>GOAL | MEMBER GROWTH<br>ACTUAL | DROPPED MEMBERS ACTUAL (including transfers) |  |
| JULY/AUG/SEPT | 1             | 0           | 1             | JULY/AUG/SEPT                  | 22                        | 31                      | 64                                           |  |
| OCT/NOV/DEC   | 0             | 0           | 0             | OCT/NOV/DEC                    | 22                        | 0                       | 0                                            |  |
| JAN/FEB/MAR   | 1             | 0           | 0             | JAN/FEB/MAR                    | 22                        | 0                       | 0                                            |  |
| APR/MAY/JUNE  | 1             | 0           | 0             | APR/MAY/JUNE                   | 23                        | 0                       | 0                                            |  |