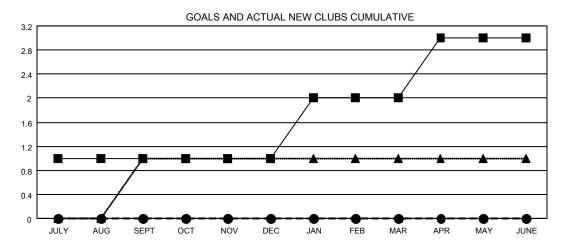

## GMT MONTHLY MEMBERSHIP PROGRESS REPORT

Results as of: 7/31/2019

GMT CA 1

Multiple District 29

**LOCATION: WEST VIRGINIA** 

**OPEN** 

|               | Club          | s           |               | Members  RESULTS FOR 2019-2020 |                           |                         |                                              |  |
|---------------|---------------|-------------|---------------|--------------------------------|---------------------------|-------------------------|----------------------------------------------|--|
|               | RESULTS FOR   | R 2019-2020 |               |                                |                           |                         |                                              |  |
| QUARTER       | NEW CLUB GOAL | NEW CLUBS   | DROPPED CLUBS | QUARTER                        | MEMBER GROWTH NET<br>GOAL | MEMBER GROWTH<br>ACTUAL | DROPPED MEMBERS ACTUAL (including transfers) |  |
| JULY/AUG/SEPT | 1             | 0           | 1             | JULY/AUG/SEPT                  | 22                        | 31                      | 64                                           |  |
| OCT/NOV/DEC   | 0             | 0           | 0             | OCT/NOV/DEC                    | 22                        | 0                       | 0                                            |  |
| JAN/FEB/MAR   | 1             | 0           | 0             | JAN/FEB/MAR                    | 22                        | 0                       | 0                                            |  |
| APR/MAY/JUNE  | 1             | 0           | 0             | APR/MAY/JUNE                   | 23                        | 0                       | 0                                            |  |